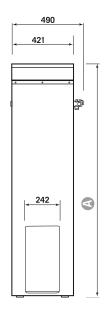

\* Temperature rise at 45°C and inlet temperature of 15°C using natural gas

| NOMINAL DIMENSIONS (MM)  | 1355 | 170S |
|--------------------------|------|------|
| A Overall Height Outdoor | 1601 | 1896 |
| B Hot Water Outlet       | 1327 | 1620 |
| Cold Water Inlet         | 221  | 221  |
| Gas Inlet                | 336  | 336  |