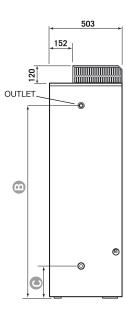

\* Temperature rise at 45°C and inlet temperature of 15°C using natural gas

| NOMINAL DIMENSIONS (MM)  | 1355 | 170S |
|--------------------------|------|------|
| A Overall Height Outdoor | 1601 | 1896 |
| B Hot Water Outlet       | 1327 | 1620 |
| Cold Water Inlet         | 221  | 221  |
| Gas Inlet                | 336  | 336  |